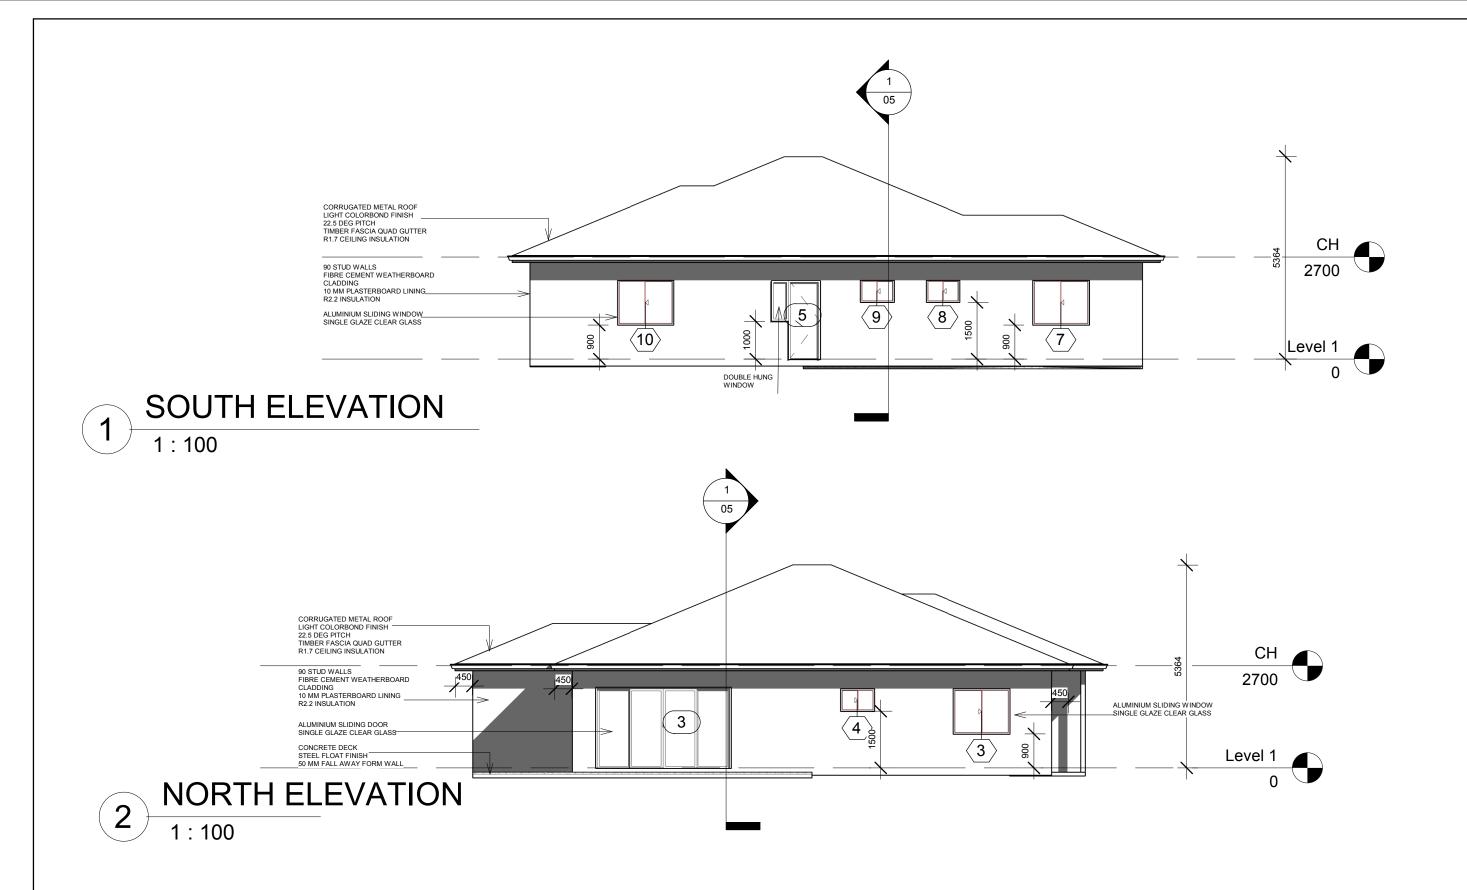

| SOUTH     |  |
|-----------|--|
| ELEVATION |  |
| NORTH     |  |
| ELEVATION |  |
|           |  |

| Project number | 22-673  | DRAWING NUMBER |
|----------------|---------|----------------|
| Date           | 6.4.22  | 04             |
| Drawn by       | Author  |                |
| Checked by     | Checker | Revision No.   |
| Scale          | 1:100   |                |